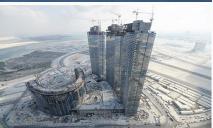

- Al Nakhlah tower- reaching a height of 130 meters and over 40,000sqm of total space in a prime location near Riyadh's king abdullah financial district.
- Residential & Commercial developments.
- Tourism & Hospitality projects.