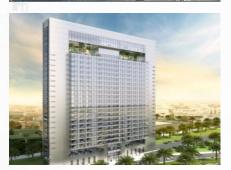

- Al Nakhlah tower- reaching a height of 130 meters and over 40,000sqm of total space in a prime location near Riyadh's king abdullah financial district.
- Residential & Commercial developments.
- Tourism & Hospitality projects.