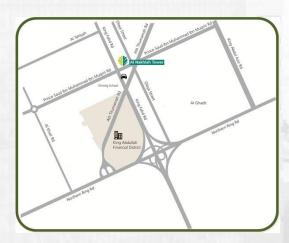

- Al Nakhlah tower- reaching a height of 130 meters and over 40,000sqm of total space in a prime location near Riyadh's king abdullah financial district.
- Residential & Commercial developments.
- Tourism & Hospitality projects.